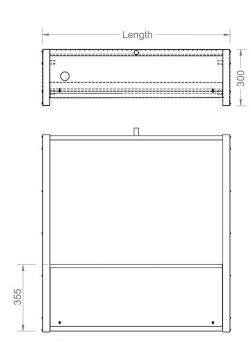

# **Dimensions**

- **Height:** 1050mm - **Projection:** 300mm

- Length: up to 3300mm in one piece

- Cistern: 455mm long x 126mm projection x 280mm high