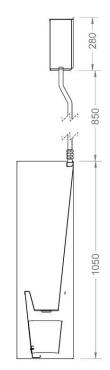

# **Dimensions**

- **Height:** 1050mm - **Projection:** 300mm

- Length: up to 3300mm in one piece

- Cistern: 455mm long x 126mm projection x 280mm high