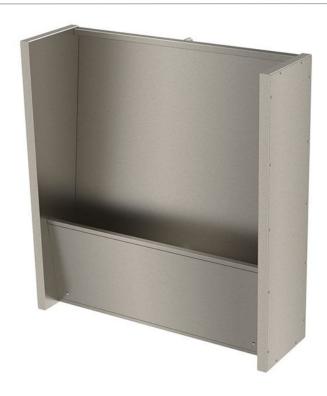

# UR067 FLOOR STANDING SLAB URINAL

- Model UR067 is a stainless steel floor standing slab urinal
- Manufactured from 1.2mm thick grade 304 stainless steel
- Channel raised above floor level
- Removable front access panel to get to the pipework underneath
- Vandal resistant square horizontal sparge pipe flushing system
- End panels suitable for butting against side walls or leaving exposed
- Manufactured to order in bespoke lengths up to 3300mm
- Top entry connection for exposed stainless steel cistern and downpipe (supplied)
- Optional back entry connection for a concealed cistern and downpipe (supplied)
- L and U shape urinals with optional corner infill panel(s)

#### **Each Urinal Includes**

- Left, right or central 38mm (1.5") waste fitting
- Stainless steel auto cistern (9.0L)
- Stainless steel downpipe